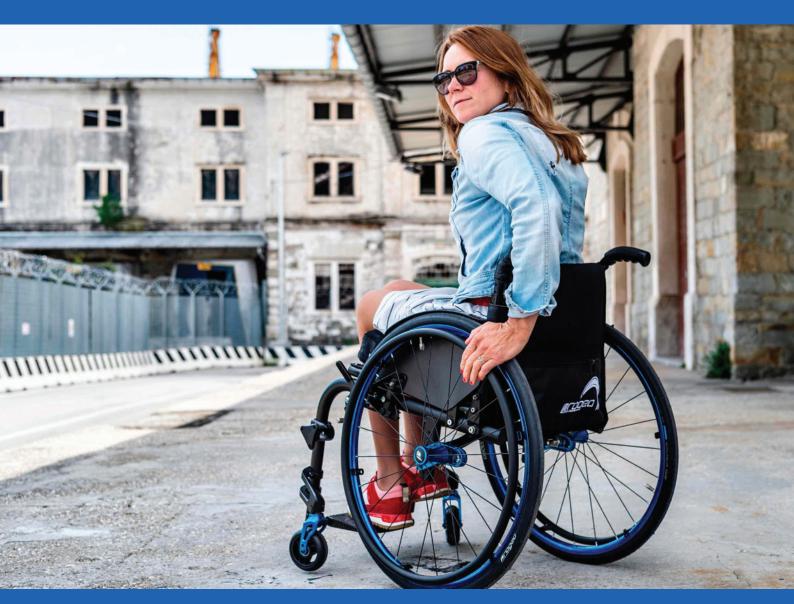

## Compact, sporty frame designed for easy propulsion in a folding wheel-chair

The Progeo Tekna range offers lightweight, easy to use, folding wheelchairs designed for independent, active users. With an open frame design, these performance-engineered wheelchairs provide users with comfortable seating support and positioning, while giving a balanced and smooth driving experience.

A compact, sporty frame designed to offer a responsive driving experience and nimble propulsion with the convenience of a folding wheelchair.