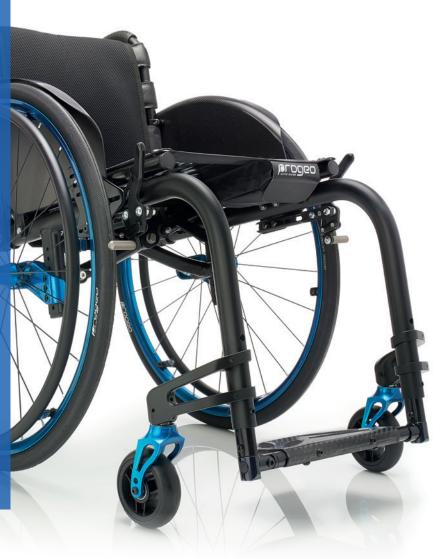

## Compact, sporty frame designed for easy propulsion in a folding wheel-chair

The Progeo Tekna range offers lightweight, easy to use, folding wheelchairs designed for independent, active users. With an open frame design, these performance-engineered wheelchairs provide users with comfortable seating support and positioning, while giving a balanced and smooth driving experience.

A compact, sporty frame designed to offer a responsive driving experience and nimble propulsion with the convenience of a folding wheelchair.